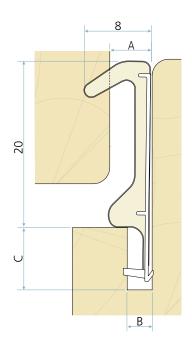

# **Technical specification**

- A Seal gap: 4,0 mm minimum to 7,0 mm maximum
- B Groove width: 3 mm nominal
- C Minimum groove depth: 6,5 mm
- Rebate dimension: 20 mm